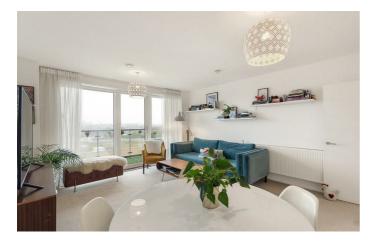

## **Property Details**

Natural light is a running theme throughout this sixth-floor apartment with stunning floorto-ceiling, large paned double-glazed windows in every room. Each of the windows has stunning panoramic views over the London Skyline and the living space flows seamlessly into an incredible private terrace, the perfect spot to watch the world go by and savour the views in the warmer months of the year within the privacy of your own home. The open-plan reception is the heart of the home, beautifully bright and spacious with a contemporary integrated kitchen complete with plenty of storage options and surface space. The room is ideal for entertaining or relaxing in peace, tucked away securely with space for a large dining table. The two bedrooms are wellproportioned doubles with the principle bedroom benefitting from a modern en-suite bathroom and built-in storage. There is a further family-sized bathroom accessible from the central hallway, which provides access to all rooms as well as significant storage throughout, perfect for hiding away all those items unused on a regular basis.