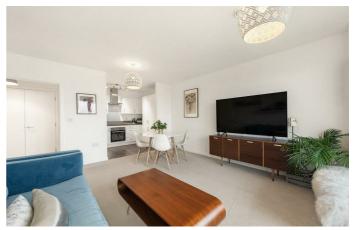

## **Property Details**

Natural light is a running theme throughout this sixth-floor apartment with stunning floorto-ceiling, large paned double-glazed windows in every room. Each of the windows has stunning panoramic views over the London Skyline and the living space flows seamlessly into an incredible private terrace, the perfect spot to watch the world go by and savour the views in the warmer months of the year within the privacy of your own home. The open-plan reception is the heart of the home, beautifully bright and spacious with a contemporary integrated kitchen complete with plenty of storage options and surface space. The room is ideal for entertaining or relaxing in peace, tucked away securely with space for a large dining table. The two bedrooms are wellproportioned doubles with the principle bedroom benefitting from a modern en-suite bathroom and built-in storage. There is a further family-sized bathroom accessible from the central hallway, which provides access to all rooms as well as significant storage throughout, perfect for hiding away all those items unused on a regular basis.