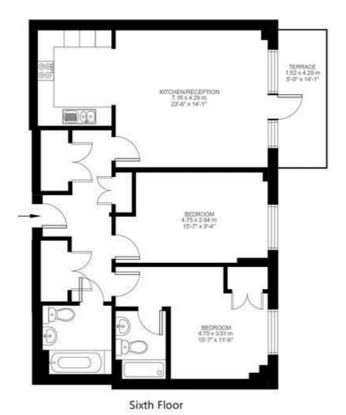

### Loughborough Park, Brixton, SW9

Loughborough Park, Stockwell, SW9 2 Bedroom Flat

Approximate internal area: 807 sqft 75 sqm

While we do try our very best, floor plans are produced as a guide only and we take no responsibility for the precise accuracy with which any property is represented.