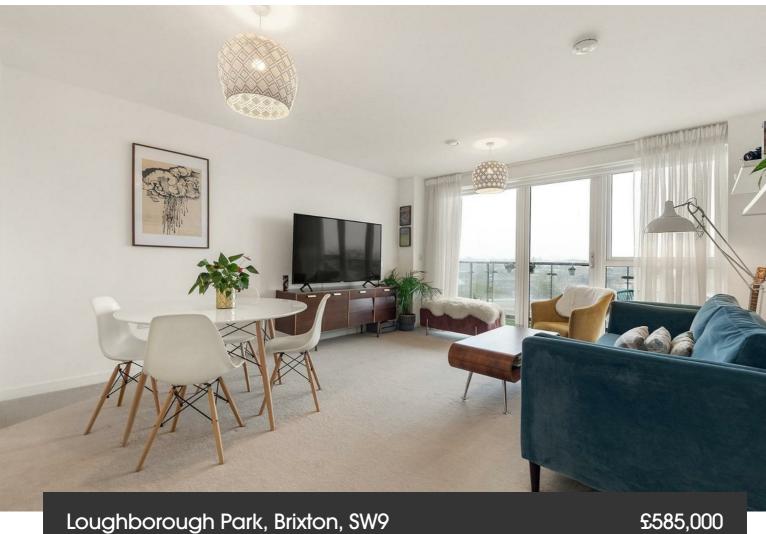

## **Property Details**

Natural light is a running theme throughout this sixth-floor apartment with stunning floorto-ceiling, large paned double-glazed windows in every room. Each of the windows has stunning panoramic views over the London Skyline and the living space flows seamlessly into an incredible private terrace, the perfect spot to watch the world go by and savour the views in the warmer months of the year within the privacy of your own home. The open-plan reception is the heart of the home, beautifully bright and spacious with a contemporary integrated kitchen complete with plenty of storage options and surface space. The room is ideal for entertaining or relaxing in peace, tucked away securely with space for a large dining table. The two bedrooms are wellproportioned doubles with the principle bedroom benefitting from a modern en-suite bathroom and built-in storage. There is a further family-sized bathroom accessible from the central hallway, which provides access to all rooms as well as significant storage throughout, perfect for hiding away all those items unused on a regular basis.

### Loughborough Park, Brixton, SW9

Loughborough Park, Stockwell, SW9 2 Bedroom Flat

Approximate internal area: 807 sqft 75 sqm

While we do try our very best, floor plans are produced as a guide only and we take no responsibility for the precise accuracy with which any property is represented.