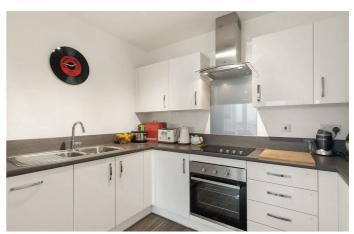

## **Property Details**

Natural light is a running theme throughout this sixth-floor apartment with stunning floorto-ceiling, large paned double-glazed windows in every room. Each of the windows has stunning panoramic views over the London Skyline and the living space flows seamlessly into an incredible private terrace, the perfect spot to watch the world go by and savour the views in the warmer months of the year within the privacy of your own home. The open-plan reception is the heart of the home, beautifully bright and spacious with a contemporary integrated kitchen complete with plenty of storage options and surface space. The room is ideal for entertaining or relaxing in peace, tucked away securely with space for a large dining table. The two bedrooms are wellproportioned doubles with the principle bedroom benefitting from a modern en-suite bathroom and built-in storage. There is a further family-sized bathroom accessible from the central hallway, which provides access to all rooms as well as significant storage throughout, perfect for hiding away all those items unused on a regular basis.