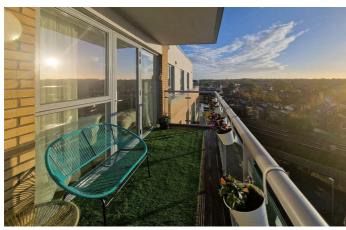

## **Property Details**

Natural light is a running theme throughout this sixth-floor apartment with stunning floorto-ceiling, large paned double-glazed windows in every room. Each of the windows has stunning panoramic views over the London Skyline and the living space flows seamlessly into an incredible private terrace, the perfect spot to watch the world go by and savour the views in the warmer months of the year within the privacy of your own home. The open-plan reception is the heart of the home, beautifully bright and spacious with a contemporary integrated kitchen complete with plenty of storage options and surface space. The room is ideal for entertaining or relaxing in peace, tucked away securely with space for a large dining table. The two bedrooms are wellproportioned doubles with the principle bedroom benefitting from a modern en-suite bathroom and built-in storage. There is a further family-sized bathroom accessible from the central hallway, which provides access to all rooms as well as significant storage throughout, perfect for hiding away all those items unused on a regular basis.

#### **Features**

- Two double bedrooms
- Two bathrooms
- Private terrace
- Sixth floor with stunning panoramic views
- Secure and well maintained modern build
- Private parking
- Ideally located between Brixton and Herne Hill
- Within easy reach of Brockwell Park
- Extremely energy efficient EPC B rating
- Manicured communal grounds