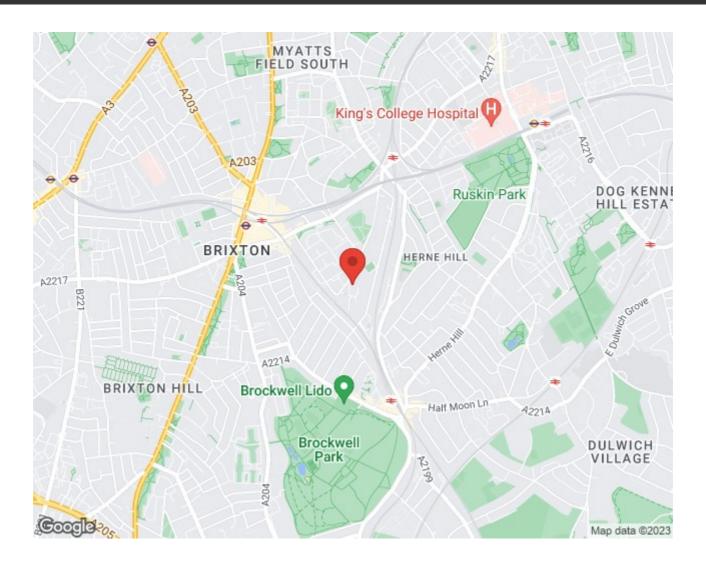

#### **Features**

- Two double bedrooms
- Two bathrooms
- Private terrace
- Sixth floor with stunning panoramic views
- Secure and well maintained modern build
- Private parking
- Ideally located between Brixton and Herne Hill
- Within easy reach of Brockwell Park
- Extremely energy efficient EPC B rating
- Manicured communal grounds