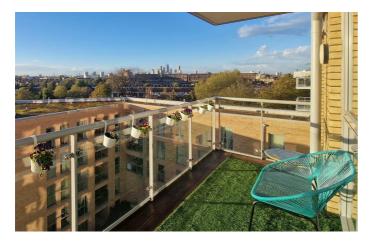

## **Property Details**

Natural light is a running theme throughout this sixth-floor apartment with stunning floorto-ceiling, large paned double-glazed windows in every room. Each of the windows has stunning panoramic views over the London Skyline and the living space flows seamlessly into an incredible private terrace, the perfect spot to watch the world go by and savour the views in the warmer months of the year within the privacy of your own home. The open-plan reception is the heart of the home, beautifully bright and spacious with a contemporary integrated kitchen complete with plenty of storage options and surface space. The room is ideal for entertaining or relaxing in peace, tucked away securely with space for a large dining table. The two bedrooms are wellproportioned doubles with the principle bedroom benefitting from a modern en-suite bathroom and built-in storage. There is a further family-sized bathroom accessible from the central hallway, which provides access to all rooms as well as significant storage throughout, perfect for hiding away all those items unused on a regular basis.